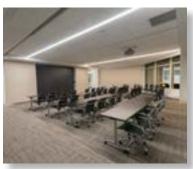

During the nine-month project, Hollister performed significant upgrades to the base building systems, including selective demolition and upgrades to sprinklers, plumbing, HVAC and electrical systems. Hollister also created amenities on the first and second floors of the property, including a full-service cafeteria and dining area, a conference center and fitness facility, upgrades to the restrooms and the construction of a 250-space parking garage with 30 visitor-parking spaces in front of the building.