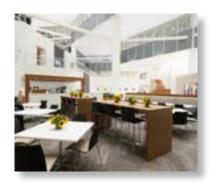

During the nine-month project, Hollister performed significant upgrades to the base building systems, including selective demolition and upgrades to sprinklers, plumbing, HVAC and electrical systems. Hollister also created amenities on the first and second floors of the property, including a full-service cafeteria and dining area, a conference center and fitness facility, upgrades to the restrooms and the construction of a 250-space parking garage with 30 visitor-parking spaces in front of the building.