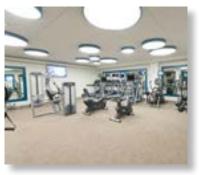

During the nine-month project, Hollister performed significant upgrades to the base building systems, including selective demolition and upgrades to sprinklers, plumbing, HVAC and electrical systems. Hollister also created amenities on the first and second floors of the property, including a full-service cafeteria and dining area, a conference center and fitness facility, upgrades to the restrooms and the construction of a 250-space parking garage with 30 visitor-parking spaces in front of the building.