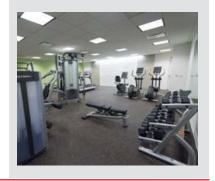

## **PROJECT FEATURES:**

- 16,000 SF renovation.
- Updated lobbies and entrances.
- Café Renovation.
- Gym Renovation.
- Training Rooms Renovation.
- LEED Platinum Project.
- LEED Recycled materials in for construction and out for recycling.
- · Recycled wallpapers.
- Modified partitions for separate pantries and training rooms.
- LED lighting with lighting management (energy savings).