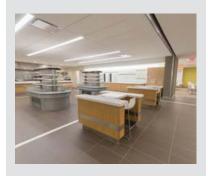

## **PROJECT FEATURES:**

- 16,000 SF renovation.
- Updated lobbies and entrances.
- Café Renovation.
- Gym Renovation.
- Training Rooms Renovation.
- LEED Platinum Project.
- LEED Recycled materials in for construction and out for recycling.
- · Recycled wallpapers.
- Modified partitions for separate pantries and training rooms.
- LED lighting with lighting management (energy savings).