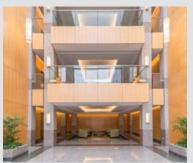

## **PROJECT FEATURES:**

- 16,000 SF renovation.
- Updated lobbies and entrances.
- Café Renovation.
- Gym Renovation.
- Training Rooms Renovation.
- LEED Platinum Project.
- LEED Recycled materials in for construction and out for recycling.
- · Recycled wallpapers.
- Modified partitions for separate pantries and training rooms.
- LED lighting with lighting management (energy savings).