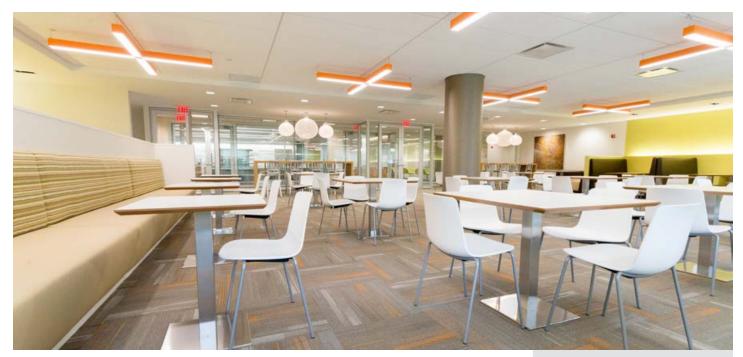

## **PROJECT FEATURES:**

- 16,000 SF renovation.
- Updated lobbies and entrances.
- Café Renovation.
- Gym Renovation.
- Training Rooms Renovation.
- LEED Platinum Project.
- LEED Recycled materials in for construction and out for recycling.
- · Recycled wallpapers.
- Modified partitions for separate pantries and training rooms.
- LED lighting with lighting management (energy savings).