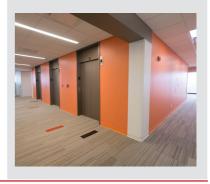

## **OFFICE FIT OUT FEATURES:**

- 22,000 SF of office space renovation.
- New floors and ceilings.
- New office layout with cubicles.
- Glass entrance doors.