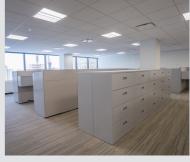

## **OFFICE FIT OUT FEATURES:**

- 22,000 SF of office space renovation.
- New floors and ceilings.
- New office layout with cubicles.
- Glass entrance doors.