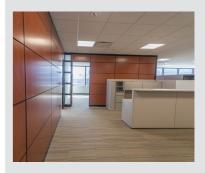

## **OFFICE FIT OUT FEATURES:**

- 22,000 SF of office space renovation.
- New floors and ceilings.
- New office layout with cubicles.
- Glass entrance doors.