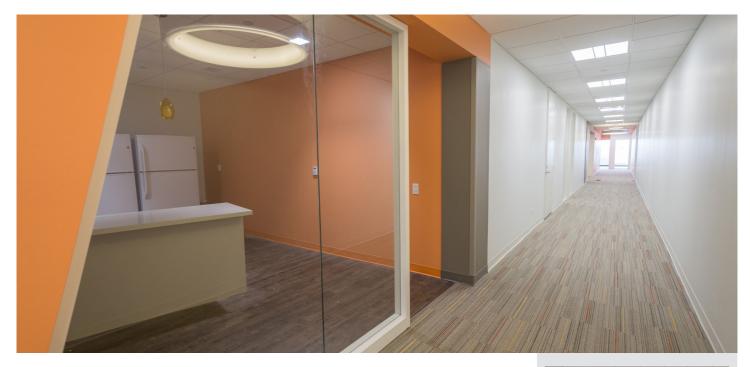

## **OFFICE FIT OUT FEATURES:**

- 22,000 SF of office space renovation.
- New floors and ceilings.
- New office layout with cubicles.
- Glass entrance doors.