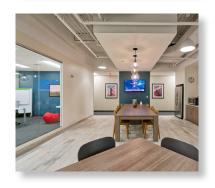

Regus' new office provides employees with state-of-the-art amenities including:

- Breakrooms
- Various private and general offices
- Reception lobby
- Boardroom and conference rooms
- Business lounge and recharge bar
- Open and dedicated co-working areas