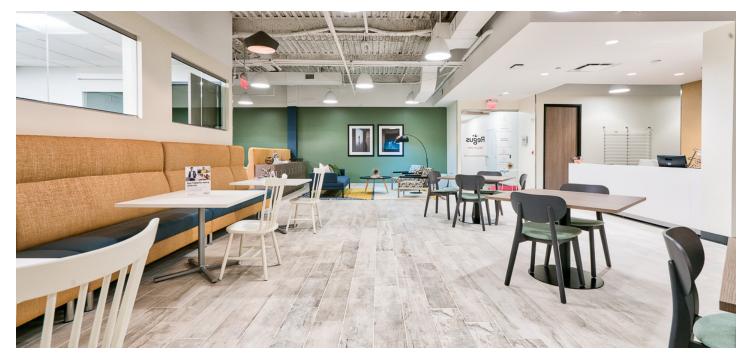

## **ARCHITECT**:

The idGROUP

Hollister was retained by The Blau & Berg Company, a full-service commercial real estate brokerage firm, to perform an interior office fit-out at Short Hills Executive Center for new tenant, Regus. Located in the fourth floor of 830 Morris Turnpike in Short Hills, NJ, the project encompassed of 16,000sf and included the demolition of existing space and build out of new executive office suites.

Regus' new office provides employees with state-of-the-art amenities including:

- Breakrooms
- Various private and general offices
- Reception lobby
- Boardroom and conference rooms
- Business lounge and recharge bar
- Open and dedicated co-working areas